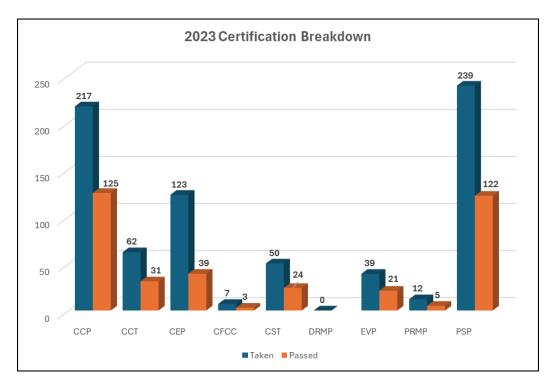

## **2023** Certification Progress Report

The Certification Program conducted 749 examinations and certified 370 individuals by December 31, 2023. The exam breakdown is shown in the chart below:

The table listed below is our Certification Program Report for 2023, as presented to our accreditation body, The Council of Engineering and Scientific Specialty Boards (CESB):

|        | Current Year  |              |           | Accumulative to Date |        |          |          |
|--------|---------------|--------------|-----------|----------------------|--------|----------|----------|
|        | Registrations | Examinations | Certified | Recertfied           | Active | Inactive | Emeritus |
| ССР    | 238           | 217          | 125       | 469                  | 1734   | 2291     | 72       |
| ССТ    | 75            | 62           | 31        | n/a                  | 158    | 987      | n/a      |
| CEP    | 126           | 123          | 39        | 94                   | 412    | 212      | 9        |
| CFCC   | 18            | 7            | 3         | 11                   | 71     | 32       | 4        |
| CST    | 57            | 50           | 24        | n/a                  | 93     | 193      | n/a      |
| DRMP   |               | 0            |           | 4                    | 17     | 7        | 2        |
| EVP    | 50            | 39           | 21        | 91                   | 420    | 390      | 19       |
| PRMP   | 16            | 12           | 5         | n/a                  | 28     | 0        | 0        |
| PSP    | 250           | 239          | 122       | 364                  | 1483   | 957      | 20       |
| TOTAL: | 830           | 749          | 370       | 1033                 | 4416   | 5069     | 126      |